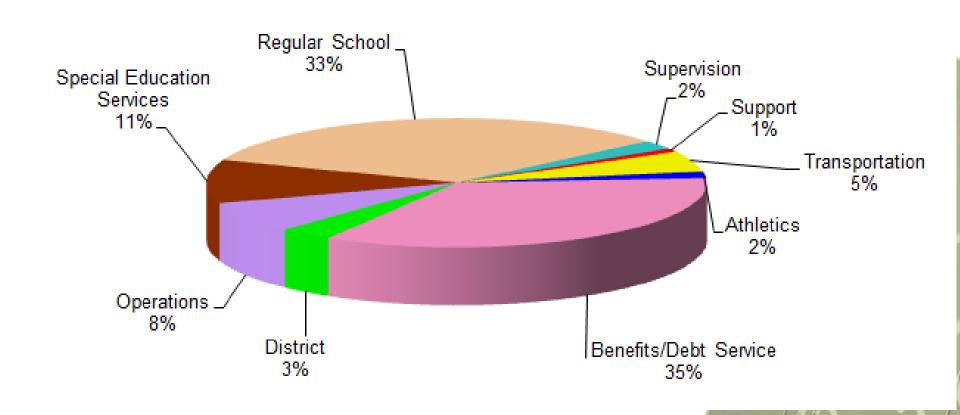

## **Draft Budget Snapshot 3/16/2017**

|                            | Adopted<br>2016-2017 | Proposed 2017-2018 | Dollar<br>Increase | Percent<br>Change |
|----------------------------|----------------------|--------------------|--------------------|-------------------|
| Athletics                  | \$<br>299,186        | \$<br>313,774      | \$<br>14,588       | 4.88%             |
| Benefits/Debt Service      | \$<br>6,340,530      | \$<br>6,548,089    | \$<br>207,559      | 3.27%             |
| District                   | \$<br>611,152        | \$<br>656,878      | \$<br>45,726       | 7.48%             |
| Operations                 | \$<br>1,441,743      | \$<br>1,466,260    | \$<br>24,517       | 1.70%             |
| Special Education Services | \$<br>1,783,459      | \$<br>2,069,681    | \$<br>286,222      | 16.05%            |
| Regular School             | \$<br>6,125,499      | \$<br>6,238,908    | \$<br>113,409      | 1.85%             |
| Supervision                | \$<br>422,887        | \$<br>432,592      | \$<br>9,705        | 2.29%             |
| Support                    | \$<br>163,058        | \$<br>168,754      | \$<br>5,696        | 3.49%             |
| Transportation             | \$<br>974,632        | \$<br>980,914      | \$<br>6,282        | 0.64%             |
| Total Budget               | \$<br>18,162,146     | \$<br>18,875,850   | \$<br>713,704      |                   |
| % of Increase              |                      | 3.93%              |                    |                   |

The increase in Debt Service is mainly attributable to the recently completed Capital Project.

There is corresponding building aid to offset this increase which will be presented with Revenue at the March 30<sup>th</sup> BOE meeting.