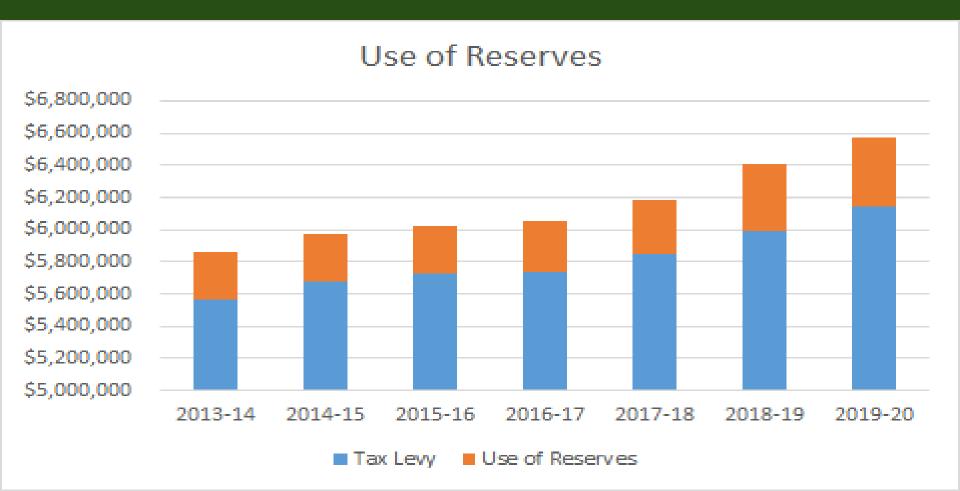

|            |            |               |              |
| TRANSPORTATION AID         | 412,901    | 473,741    | 60,840        | 14.73%       |
| HIGH COST EXCESS COST      | 180,739    | 190,523    | 9,784         | 5.41%        |
| BUILDING AID               | 1,410,024  | 1,255,266  | (154,758)     | -10.98%      |
| UNIVERSAL PRE-K            | 57,019     | 57,019     | -             | 0.00%        |
|                            |            |            |               |              |
| TOTAL AID                  | 10,166,617 | 10,263,047 | 96,430        | 0.95%        |
| TOTAL AID W/O BUILDING AID | 8,756,593  | 9,007,781  | 251,188       | 2.87%        |





# Enrollment Trends



#### Historical Tax Rates



#### Foundation Aid Increases



#### Use of Reserves



# TAX LEVY LIMIT CALCULATION (ALSO KNOWN AS THE PROPERTY TAX CAP

- Must follow an eight-step formula determined by N.Y.S. – It is not 2.00% (more info can be found on School District's Budget website)
  - Tax Levy Limit for 2020-21 school year will be estimated once NYS determines the BOCES capital exclusion formula
- If tax levy increase is greater than the levy limit,
   budget must have 60% or more of the voters voting
   "yes" in order to ρoss

## 2020-21 Budget Challenges

- 1% of our tax levy = meaning \$63,289
  - 2% levy increase = \$126,577
  - 3% levy increase = \$189,866
- Salaries increase 4.28% or \$394,410
- Health Insurance increases 7% or \$183,937
- Increasing costs if State Aid doesn't increase significantly to offset
- We have 2 older vans needing replacement as well