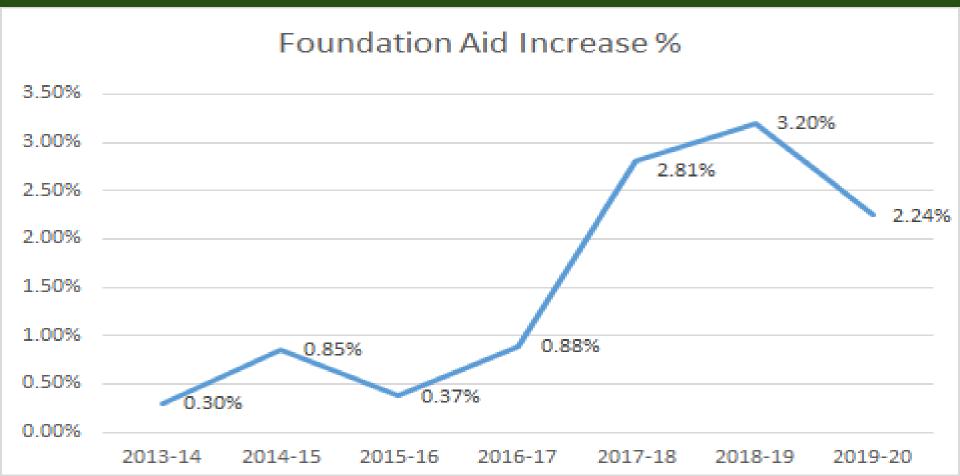

|
|                            |            |            |               |              |
| TRANSPORTATION AID         | 412,901    | 473,741    | 60,840        | 14.73%       |
| HIGH COST EXCESS COST      | 180,739    | 190,523    | 9,784         | 5.41%        |
| BUILDING AID               | 1,410,024  | 1,255,266  | (154,758)     | -10.98%      |
| UNIVERSAL PRE-K            | 57,019     | 57,019     | -             | 0.00%        |
|                            |            |            |               |              |
| TOTAL AID                  | 10,166,617 | 10,263,047 | 96,430        | 0.95%        |
| TOTAL AID W/O BUILDING AID | 8,756,593  | 9,007,781  | 251,188       | 2.87%        |





# Enrollment Trends



#### Historical Tax Rates



#### Foundation Aid Increases



#### Use of Reserves



# TAX LEVY LIMIT CALCULATION (ALSO KNOWN AS THE PROPERTY TAX CAP

- Must follow an eight-step formula determined by N.Y.S. – It is not 2.00% (more info can be found on School District's Budget website)
  - Tax Levy Limit for 2020-21 school year will be estimated once NYS determines the BOCES capital exclusion formula
- If tax levy increase is greater than the levy limit,
   budget must have 60% or more of the voters voting
   "yes" in order to ρoss

## 2020-21 Budget Challenges

- 1% of our tax levy = meaning \$63,289
  - 2% levy increase = \$126,577
  - 3% levy increase = \$189,866
- Salaries increase 4.28% or \$394,410
- Health Insurance increases 7% or \$183,937
- Increasing costs if State Aid doesn't increase significantly to offset
- We have 2 older vans need