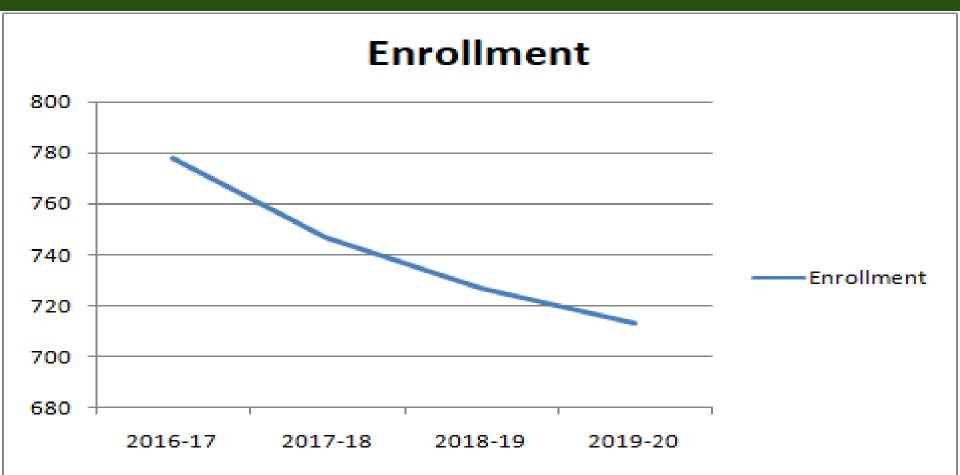

ORMULA     | 8,105,934  | 8,286,498  | 180,564       | 2.23%        |
|                            |            |            |               |              |
| TRANSPORTATION AID         | 412,901    | 473,741    | 60,840        | 14.73%       |
| HIGH COST EXCESS COST      | 180,739    | 190,523    | 9,784         | 5.41%        |
| BUILDING AID               | 1,410,024  | 1,255,266  | (154,758)     | -10.98%      |
| UNIVERSAL PRE-K            | 57,019     | 57,019     | -             | 0.00%        |
|                            |            |            |               |              |
| TOTAL AID                  | 10,166,617 | 10,263,047 | 96,430        | 0.95%        |
| TOTAL AID W/O BUILDING AID | 8,756,593  | 9,007,781  | 251,188       | 2.87%        |





# Enrollment Trends



#### Historical Tax Rates



#### Foundation Aid Increases



#### Use of Reserves



# TAX LEVY LIMIT CALCULATION (ALSO KNOWN AS THE PROPERTY TAX CAP

- Must follow an eight-step formula determined by N.Y.S. – It is not 2.00% (more info can be found on School District's Budget website)
  - Tax Levy Limit for 2020-21 school year will be estimated once NYS determines the BOCES capital exclusion formula
- If tax levy increase is greater than the levy limit,
   budget must have 60% or more of the voters voting
   "yes" in order to ρoss

## 2020-21 Budget Challenges

- 1% of our tax levy = meaning \$63,289
  - 2% levy increase = \$126,577
  - 3% levy increase = \$189,866
- Salaries increase 4.28% or \$394,410
- Health Insurance increases 7% or \$183,937
- Increasing costs if State Aid doesn'