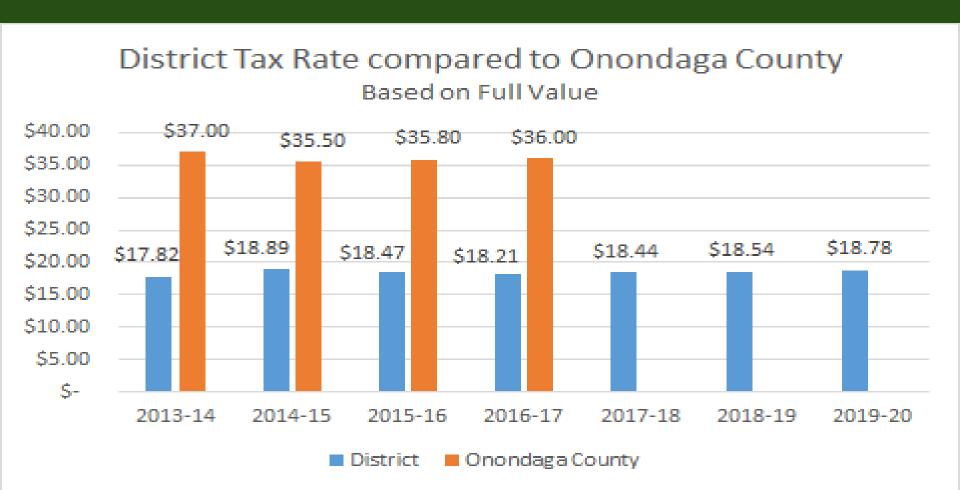

86,498  | 180,564       | 2.23%        |
|                            |            |            |               |              |
| TRANSPORTATION AID         | 412,901    | 473,741    | 60,840        | 14.73%       |
| HIGH COST EXCESS COST      | 180,739    | 190,523    | 9,784         | 5.41%        |
| BUILDING AID               | 1,410,024  | 1,255,266  | (154,758)     | -10.98%      |
| UNIVERSAL PRE-K            | 57,019     | 57,019     | -             | 0.00%        |
|                            |            |            |               |              |
| TOTAL AID                  | 10,166,617 | 10,263,047 | 96,430        | 0.95%        |
| TOTAL AID W/O BUILDING AID | 8,756,593  | 9,007,781  | 251,188       | 2.87%        |





# Enrollment Trends



#### Historical Tax Rates



#### Foundation Aid Increases



#### Use of Reserves



# TAX LEVY LIMIT CALCULATION (ALSO KNOWN AS THE PROPERTY TAX CAP

- Must follow an eight-step formula determined by N.Y.S. – It is not 2.00% (more info can be found on School District's Budget website)
  - Tax Levy Limit for 2020-21 school year will be estimated once NYS determines the BOCES capital exclusion formula
- If tax levy increase is greater than the levy limit,
   budget must have 60% or more of the voters voting
   "yes" in order to ρoss

## 2020-21 Budget Challenges

- 1% of our tax levy = meaning \$63,289
  - 2% levy increase = \$126,577
  - 3% levy increase = \$189,866
- Salaries increase 4.28% or \$394,410
- Health Insurance increases 7% or \$183,937
- Increasing costs if State Aid doesn't increase significantly to o