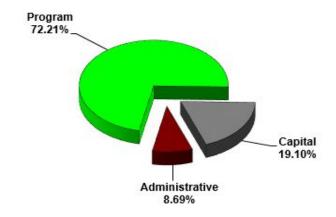

#### **Three Part Budget**

|             |    | 2019-20 F           | ro | posed Bu      | dg  | et         |                 |
|-------------|----|---------------------|----|---------------|-----|------------|-----------------|
| Area        |    | Proposed 2019-2020  | A  | dministrative |     | Program    | Capital         |
| TOTALS      | \$ | 19,567,132          | \$ | 1,691,424     | \$  | 14,057,786 | \$<br>3,717,921 |
| % Breakdown |    |                     |    | 8.64%         |     | 71.84%     | 19.00%          |
|             | 22 | 2018-19             | Ad | opted Bud     | lge | et         |                 |
| Area        |    | Budget<br>2018-2019 | A  | dministrative |     | Program    | Capital         |
| TOTALS      | \$ | 18,964,918          | \$ | 1,541,562     | \$  | 13,354,064 | \$<br>4,069,292 |
| % Breakdown |    |                     |    | 8.13%         |     | 70.41%     | 21.46%          |

#### 2019-2020 Three Part Comparison