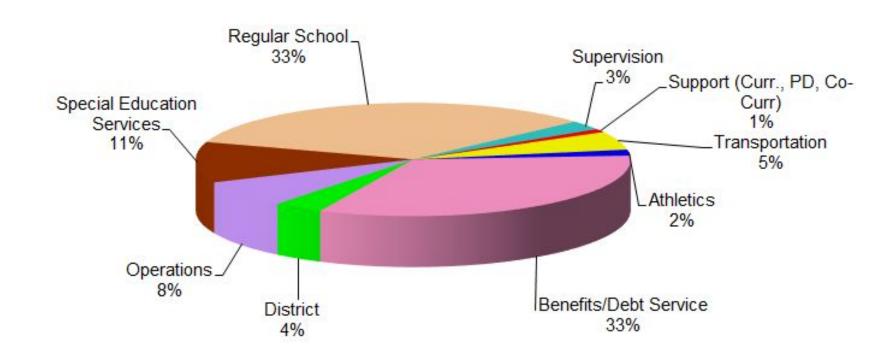

# **Budget Overview**

| -                            |                   |                       |    |                    |                   |
|------------------------------|-------------------|-----------------------|----|--------------------|-------------------|
|                              | Adopted 2018-2019 | Proposed<br>2019-2020 |    | Dollar<br>Increase | Percent<br>Change |
| Special Education Services   | \$<br>2,157,795   | \$<br>2,270,325       | \$ | 112,530            | 5.22%             |
| Regular School               | \$<br>6,198,397   | \$<br>6,536,937       | \$ | 338,540            | 5.46%             |
| Supervision                  | \$<br>435,361     | \$<br>520,050         | \$ | 84,689             | 19.45%            |
| Support (Curr., PD, Co-Curr) | \$<br>177,963     | \$<br>186,703         | \$ | 8,740              | 4.91%             |
| Transportation               | \$<br>987,018     | \$<br>1,024,565       | \$ | 37,547             | 3.80%             |
| Total Budget                 | \$<br>18,964,918  | \$<br>19,567,132      | \$ | 602,214            |                   |
| % of Increase                |                   | 3.18%                 | j  |                    |                   |
|                              |                   |                       |    |                    |                   |