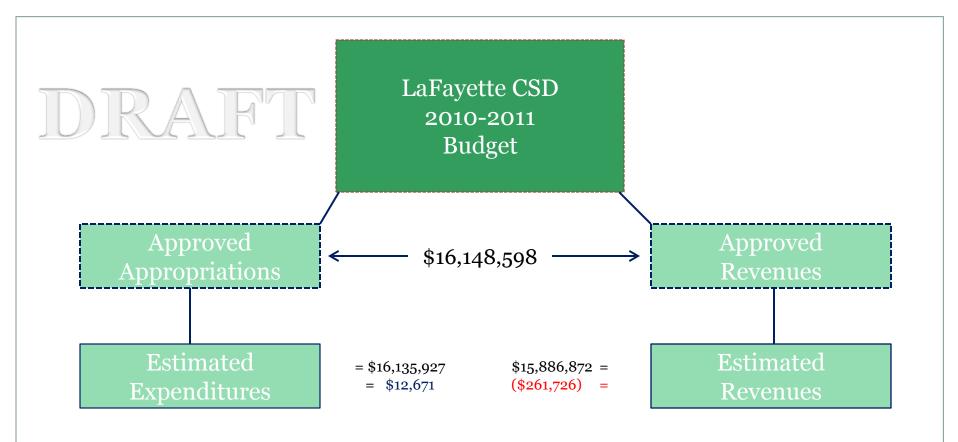

#### Annualized Appropriations for 2010 - 2011 Budget LaFayette Central School District

| Budget Code and Description             | 2008-09<br>Final<br>Expenditures | 2009-10<br>Final<br>Expenditures | 2010-11<br>Final<br>Budget | 2010-11 Estimated Expenditures | 2010-11 Estimated Surplus/Deficit |  |  |  |  |
|-----------------------------------------|----------------------------------|----------------------------------|----------------------------|--------------------------------|-----------------------------------|--|--|--|--|
|                                         |                                  |                                  |                            |                                |                                   |  |  |  |  |
| General Support  Board of Education     | \$14,719                         | \$12,881                         | \$13,500                   | \$18,118                       | (\$4,618)                         |  |  |  |  |
| Chief School Administrator              | 153,966                          | 164,827                          | 154,825                    | 161,528                        | (6,703)                           |  |  |  |  |
| Finance                                 | 211,836                          | 248,766                          | 214,370                    | 234,412                        | (20,042)                          |  |  |  |  |
| Staff                                   | 43,104                           | 62,537                           | 75,500                     | 55,990                         | 19,510                            |  |  |  |  |
| Central Services                        | 1,325,370                        | 1,268,672                        | 1,394,340                  | 1,455,011                      | (60,671)                          |  |  |  |  |
| Special Items                           | 106,604                          | 107,805                          | 123,500                    | 109,115                        | 14,385                            |  |  |  |  |
| Total - General Support                 | \$1,855,599                      | \$1,865,488                      | \$1,976,035                | \$2,034,175                    | (\$58,140)                        |  |  |  |  |
| Instruction                             |                                  |                                  |                            |                                |                                   |  |  |  |  |
| Administration & Improvement            | \$547,795                        | \$507,394                        | \$488,990                  | \$479,490                      | \$9,500                           |  |  |  |  |
| Teaching Regular School                 | 5,098,155                        | 5,095,298                        | 5,058,307                  | 5,106,421                      | (48,114)                          |  |  |  |  |
| Programs Handicapped Conditions         | 1,492,003                        | 1,271,134                        | 1,262,146                  | 1,275,963                      | (13,817)                          |  |  |  |  |
| Occupational Education                  | 258,446                          | 151,449                          | 205,500                    | 182,145                        | 23,355                            |  |  |  |  |
| Special Schools - Alternative Education | 92,643                           | 55,876                           | 31,600                     | 19,495                         | 12,105                            |  |  |  |  |
| Instructional Media                     | 541,617                          | 622,092                          | 502,510                    | 614,210                        | (111,700)                         |  |  |  |  |
| Pupil Services                          | 772,114                          | 757,899                          | 756,873                    | 727,249                        | 29,624                            |  |  |  |  |
| Total - Instruction                     | \$8,802,772                      | \$8,461,141                      | \$8,305,926                | \$8,404,972                    | (\$99,046)                        |  |  |  |  |
| Pupil Transportation                    |                                  |                                  |                            |                                |                                   |  |  |  |  |
| District Transportation                 | \$746,782                        | \$718,689                        | \$793,575                  | \$754,572                      | \$39,004                          |  |  |  |  |
| Garage - Building                       | 57,869                           | 35,551                           | 49,200                     | 46,946                         | 2,254                             |  |  |  |  |
| Contract Transportation                 | 5,625                            | 1,440                            | 4,500                      | 1,472                          | 3,028                             |  |  |  |  |
| Total - Pupil Transportation            | \$810,276                        | \$755,679                        | \$847,275                  | \$802,989                      | \$44,286                          |  |  |  |  |
| Community Service                       |                                  |                                  |                            |                                |                                   |  |  |  |  |
| Total - Community Service               | \$1,803                          | \$2,690                          | \$2,000                    | \$0                            | \$2,000                           |  |  |  |  |
| Undistributed Expenditures              |                                  |                                  |                            |                                |                                   |  |  |  |  |
| Employees Benefits                      | 2,931,448                        | 3,128,666                        | 3,725,962                  | 3,489,686                      | \$236,276                         |  |  |  |  |
| Debt Services                           | 1,228,837                        | 1,248,630                        |                            | 1,404,105                      | (112,705)                         |  |  |  |  |
| Total - Undistributed Expend.           | \$4,160,284                      | \$4,377,296                      | \$5,017,362                | \$4,893,791                    | \$123,571                         |  |  |  |  |
| TOTAL - GENERAL FUND                    | \$15,630,733                     | \$15,462,294                     | \$16,148,598               | \$16,135,927                   | \$12,671                          |  |  |  |  |

### Annualized Appropriations for 2010 - 2011 Budget LaFayette Central School District

|                                                           |                        |                        |                        |                      | ******                           |
|-----------------------------------------------------------|------------------------|------------------------|------------------------|----------------------|----------------------------------|
| Budget Code and Description                               | 2008-09<br>Final       | 2009-10<br>Final       | 2010-11<br>Final       | 2010-11<br>Estimated | 2010-11<br>Estimated             |
| Budget Code and Description                               | Expenditures           | Expenditures           | Budget                 | Expenditures         | Surplus/Deficit                  |
|                                                           |                        |                        |                        |                      |                                  |
| Salaries                                                  |                        |                        |                        |                      |                                  |
| Instructional - Contractual                               | \$5,753,990            | \$5,620,610            | \$5,614,025            | \$5,469,593          | \$144,432                        |
| Non-Instructional - Contractual                           | 1,627,113              | 1,667,791              | 1,672,925              | 1,704,697            | (31,772)                         |
| Instructional - Other (Includes Substitutes & Extra)      | 158,298                | 156,704                | 154,250                | 256,977              | (102,727)                        |
| Non-Instructional - Other (Includes Substitutes & Extra)  | 338,945                | 342,825                | 289,900                | 287,535              | 2,365                            |
| Total - Salaries                                          | \$7,878,347            | \$7,787,930            | \$7,731,100            | \$7,718,802          | \$12,298                         |
| Non - Salaries (W/O BOCES)                                |                        |                        |                        |                      |                                  |
| Supplies & Materials                                      |                        |                        |                        |                      |                                  |
| Administrative & Instructional                            | \$137,515              | \$116,560              | \$110,900              | \$104,947            | \$5,953                          |
| Transportation & Buildings                                | 147,418                | 102,832                | 152,400                | 136,559              | 15,841                           |
| Fuel, Electricity, Natural Gas, Water, & Telephone        | 536,787                | 521,318                | 569,200                | 533,319              | 35,881                           |
| Equipment - Not Buses                                     | 55,973                 | 38,837                 | 44,600                 | 53,179               | (8,579)                          |
| Contractual                                               | 434,812                | 343,070                | 365,850                | 431,601              | (65,751)                         |
| Textbooks, Library Books, Hardware, & Software            | 127,311                | 83,490                 | 84,300                 | 90,980               | (6,680)                          |
| Insurance, Legal, Auditing                                | 112,674                | 141,245                | 159,850                | 144,433              | 15,417                           |
| Other-Conferences, Tuition,. Postage, Property etc.       | 99,868                 | 82,785                 | 130,925                | 112,849              | 18,076                           |
| Total - Non-Salaries                                      | \$1,652,358            | \$1,430,136            | \$1,618,025            | \$1,607,867          | \$10,158                         |
| BOCES                                                     |                        |                        |                        |                      |                                  |
|                                                           | 6040.054               | #000 000               | <b>#</b> 005.050       | #040.700             | 040.407                          |
| Administrative                                            | \$212,051              | \$220,968              | \$235,950              | \$219,783            | \$16,167                         |
| Instructional                                             | 1,208,665              | 1,211,480              | 1,093,661              | 1,155,997            | (62,336)                         |
| Students with Special Needs  Total - BOCES                | 519,028<br>\$1,020,744 | 434,484<br>\$1,866,033 | 452,500<br>\$1,793,111 | 539,687              | (87,187)<br>( <b>\$133,356</b> ) |
| I Otal - BOCES                                            | \$1,939,744            | \$1,866,933            | \$1,782,111            | \$1,915,467          | (\$133,336)                      |
| Benefits                                                  |                        |                        |                        |                      |                                  |
| Employees Retirement System                               | \$131,979              | \$145,805              | \$125,500              | \$116,583            | \$8,917                          |
| Teachers Retirement System                                | 378,801                | 434,146                | 613,450                | 608,064              | 5,386                            |
| Social Security                                           | 600,116                | 610,173                | 618,361                | 648,687              | (30,326)                         |
| Medical Insurance (Excellus)                              | 1,695,946              | 1,803,139              | 2,210,326              | 1,961,654            | 248,672                          |
| Other - Includes Dental, Workers Comp, Unemployment, etc. | 124,605                | 135,403                | 158,325                | 154,697              | 3,628                            |
| Total - Benefits                                          | \$2,931,448            | \$3,128,666            | \$3,725,962            | \$3,489,686          | \$236,276                        |
| Debit Service                                             |                        |                        |                        |                      |                                  |
| Building                                                  | \$1,054,956            | \$1,057,531            | \$1,088,400            | \$1,245,484          | (\$157,084)                      |
| Buses                                                     | 168,460                | 191,098                | 193,000                | 158,621              | 34,379                           |
| Inter Fund Transfers                                      | 5,420                  | 0                      | 10,000                 | 0                    | 10,000                           |
| Total - Debt Service                                      | \$1,228,837            | \$1,248,630            | \$1,291,400            | \$1,404,105          | (\$112,705)                      |
|                                                           | ***                    | •                      | ******                 |                      | •                                |
| TOTAL - GENERAL FUND                                      | \$15,630,733           | \$15,462,294           | \$16,148,598           | \$16,135,927         | \$12,671                         |

#### **Summary of Annualized Revenues for 2010-11**

|                     | 2008-09      | 2009-10      | 2010-11        | 2010-11        | 2010-11        | 2010-11         |
|---------------------|--------------|--------------|----------------|----------------|----------------|-----------------|
|                     | Final        | Final        | Final          | Estimated      | Final          | Estimated       |
|                     | Revenue      | Revenue      | Bdgtd Revenues | Actual Revenue | Actual Revenue | Surplus/Deficit |
| State Aid           | \$7,737,503  | \$7,985,612  | \$7,883,590    | \$2,554,720    | \$7,395,988    | (\$487,602)     |
| Native American Aid | \$1,655,563  | \$1,638,788  | \$1,735,142    | \$61,179       | \$1,666,179    | (\$68,963)      |
| Federal Aid         | \$141,822    | \$58,055     | \$35,422       | \$490,523      | \$790,759      | \$755,337       |
| Miscellaneous       | \$561,215    | \$630,980    | \$1,232,000    | \$274,179      | \$776,531      | (\$455,469)     |
| Taxes & PILOT_      | \$5,063,867  | \$5,155,798  | \$5,262,444    | \$4,884,394    | \$5,257,416    | (\$5,028)       |
| Total _             | \$15,159,969 | \$15,469,233 | \$16,148,598   | \$8,264,995    | \$15,886,872   | (\$261,726)     |