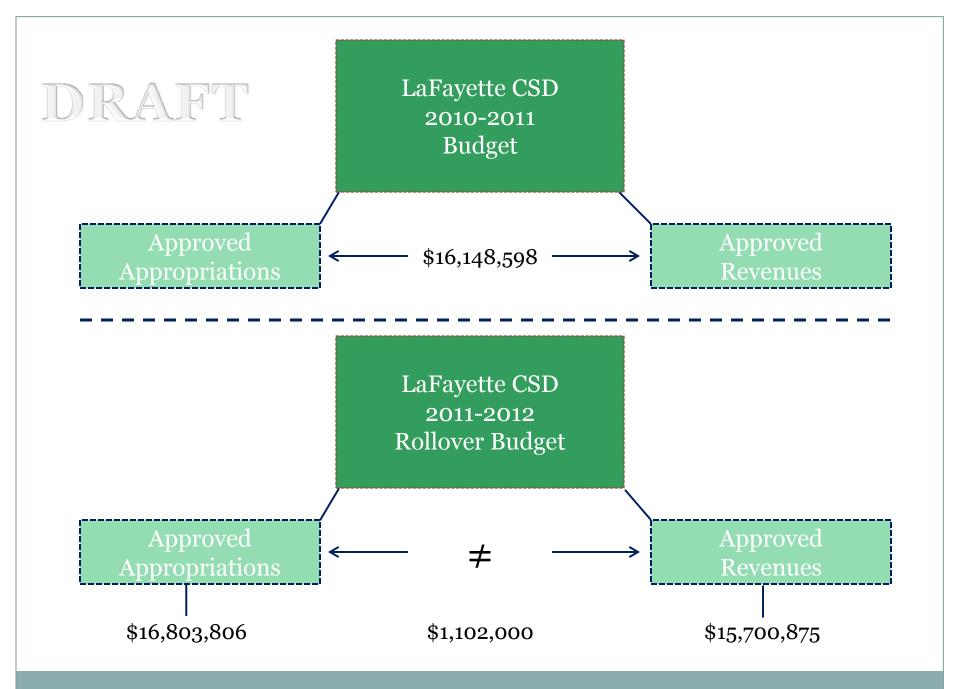

| First Draft- Rollover Budget                |                  |                  |                  |                       |                       |                           |
|---------------------------------------------|------------------|------------------|------------------|-----------------------|-----------------------|---------------------------|
| Budget Code and Description                 | 2008-09<br>Final | 2009-10<br>Final | 2010-11<br>Final | 2010-11<br>Estimated  | 2011-2012<br>Proposed | 2011-2012<br>Estimated \$ |
|                                             | Expenditures     | Expenditures     | Budget           | Expenditures          | Budget                | Increase/Decrease         |
| General Support                             |                  |                  |                  |                       |                       |                           |
| Board of Education                          | \$14,719         | \$12,881         | \$13,500         | \$18,118              | \$17,975              | \$4,475                   |
|                                             | <b>Q</b>         | ¢12,001          | \$10,000         | <i>Q</i> 10,110       | <i><b></b></i>        | ¢ 1, 11 0                 |
| Chief School Administrator                  | 153,966          | 164,827          | 154,825          | 161,528               | 168,921               | \$14,096                  |
|                                             |                  |                  |                  |                       |                       |                           |
| Finance                                     | 211,836          | 248,766          | 214,370          | 234,412               | 244,055               | \$29,685                  |
| Staff                                       | 43,104           | 60 507           | 75 500           | 55,990                | 63,010                | (\$12,400)                |
| Stan                                        | 43,104           | 62,537           | 75,500           | 55,990                | 63,010                | (\$12,490)                |
| Central Services                            | 1,325,370        | 1,268,672        | 1,394,340        | 1,455,011             | 1,471,690             | \$77,350                  |
|                                             | ,,               | ,,-              | , ,              | ,,-                   | , ,                   | • ,                       |
| Special Items                               | 106,604          | 107,805          | 123,500          | 109,115               | 117,885               | (\$5,615)                 |
| Total - General Support                     | \$1,855,599      | \$1,865,488      | \$1,976,035      | \$2,034,175           | \$2,083,536           | \$107,501                 |
| Instantion                                  |                  |                  |                  |                       |                       |                           |
| Instruction<br>Administration & Improvement | \$547,795        | \$507,394        | \$488,990        | \$479,490             | \$525,414             | \$36,424                  |
| Automation & improvement                    | 4347,795         | 4007,094         | ψ+00,990         | φ <del>4</del> 79,490 | <b>\$</b> 525,414     | \$30,424                  |
| Teaching Regular School                     | 5,098,155        | 5,095,298        | 5,058,307        | 5,106,421             | 5,026,280             | (\$32,027)                |
| 5 5                                         |                  | , ,              | , ,              | , ,                   |                       |                           |
| Programs Handicapped Conditions             | 1,492,003        | 1,271,134        | 1,262,146        | 1,275,963             | 1,443,594             | \$181,448                 |
|                                             | 050 / /0         | 1=1.110          |                  | 100.115               |                       | (0.00 - 1.5)              |
| Occupational Education                      | 258,446          | 151,449          | 205,500          | 182,145               | 144,755               | (\$60,745)                |
| Special Schools - Alternative Education     | 92,643           | 55,876           | 31,600           | 19,495                | 19,845                | (\$11,755)                |
|                                             | 02,010           | 00,010           | 01,000           | 10,100                | 10,010                | (\$11,100)                |
| Instructional Media                         | 541,617          | 622,092          | 502,510          | 614,210               | 552,502               | \$49,992                  |
|                                             |                  |                  |                  |                       |                       |                           |
| Pupil Services                              | 772,114          | 757,899          | 756,873          | 727,249               | 773,068               | \$16,195                  |
| Total - Instruction                         | \$8,802,772      | \$8,461,141      | \$8,305,926      | \$8,404,972           | \$8,485,458           | \$179,532                 |
| Pupil Transportation                        |                  |                  |                  |                       |                       |                           |
| District Transportation                     | \$746,782        | \$718,689        | \$793,575        | \$754,572             | \$823,580             | \$30,005                  |
|                                             | • •, •           | • • • • • • •    | •,               | • • ,•                | • ,                   | ,                         |
| Garage - Building                           | 57,869           | 35,551           | 49,200           | 46,946                | 49,200                | \$0                       |
|                                             |                  |                  |                  | ==                    |                       | (*****)                   |
| Contract Transportation                     | 5,625            | 1,440            | 4,500            | 1,472                 | 3,504                 | (\$996)                   |
| Total - Pupil Transportation                | \$810,276        | \$755,679        | \$847,275        | \$802,989             | \$876,284             | \$29,009                  |
| Community Service                           |                  |                  |                  |                       |                       |                           |
|                                             |                  |                  |                  |                       |                       |                           |
| Total - Community Service                   | \$1,803          | \$2,690          | \$2,000          | \$0                   | \$2,000               | \$0                       |
|                                             |                  |                  |                  |                       |                       |                           |
| Undistributed Expenditures                  | 2 021 448        | 2 100 666        | 2 725 062        | 2 490 696             | 2 025 790             | \$209,818                 |
| Employees Benefits                          | 2,931,448        | 3,128,666        | 3,725,962        | 3,489,686             | 3,935,780             | \$∠U9,818                 |
| Debt Services                               | 1.228.837        | 1.248.630        | 1,291,400        | 1,404,105             | 1.420.748             | \$129,348                 |
| Total - Undistributed Expend.               | \$4,160,284      | \$4,377,296      | \$5,017,362      | \$4,893,791           | \$5,356,528           | \$339,166                 |
| -                                           |                  |                  |                  |                       |                       |                           |
| TOTAL - GENERAL FUND                        | \$15,630,733     | \$15,462,294     | \$16,148,598     | \$16,135,927          | \$16,803,806          | \$655,208                 |

#### Proposed Appropriations for 2011 - 2012 Budget LaFayette Central School District

| Budget Code and Description                                                   | 2008-09<br>Final | 2009-10<br>Final       | 2010-11<br>Final                     | 2010-11<br>Estimated                 | 2011-2012<br>Proposed         | 2011-2012<br>Estimated \$             |
|-------------------------------------------------------------------------------|------------------|------------------------|--------------------------------------|--------------------------------------|-------------------------------|---------------------------------------|
| Budget bode and Beschpilon                                                    | Expenditures     | Expenditures           | Budget                               | Expenditures                         | Budget                        | Increase/Decrease                     |
| Salaries                                                                      |                  |                        |                                      |                                      |                               |                                       |
| Instructional - Contractual                                                   | \$5,753,990      | \$5,620,610            | \$5,614,025                          | \$5,469,593                          | \$5,631,846                   | \$17,821                              |
| Non-Instructional - Contractual                                               | 1,627,113        | 1,667,791              | 1,672,925                            | 1,704,697                            | 1,788,601                     |                                       |
| Instructional - Other (Includes Substitutes & Extra)                          | 158,298          | 156,704                | 154,250                              | 256,977                              | 154,250                       | ,                                     |
| Non-Instructional - Other (Includes Substitutes & Exita)                      | 338,945          | 342,825                | 289,900                              | 287,535                              | 296,538                       |                                       |
| Total - Salaries                                                              | \$7,878,347      | \$7,787,930            | \$7,731,100                          | \$7,718,802                          | \$7,871,235                   | 1                                     |
|                                                                               |                  |                        |                                      |                                      |                               | \$140,135                             |
| Non - Salaries (W/O BOCES)                                                    |                  |                        |                                      |                                      |                               |                                       |
| Supplies & Materials                                                          |                  |                        |                                      |                                      |                               |                                       |
| Administrative & Instructional                                                | \$137,515        | \$116,560              | \$110,900                            | \$104,947                            | \$117,550                     |                                       |
| Transportation & Buildings                                                    | 147,418          | 102,832                | 152,400                              | 136,559                              | 151,700                       | · · · · · · · · · · · · · · · · · · · |
| Fuel, Electricity, Natural Gas, Water, & Telephone                            | 536,787          | 521,318                | 569,200                              | 533,319                              | 580,950                       | 11,750                                |
| Equipment - Not Buses                                                         | 55,973           | 38,837                 | 44,600                               | 53,179                               | 45,600                        | '                                     |
| Contractual                                                                   | 434,812          | 343,070                | 365,850                              | 431,601                              | 392,975                       | 27,125                                |
| Textbooks, Library Books, Hardware, & Software                                | 127,311          | 83,490                 | 84,300                               | 90,980                               | 84,300                        |                                       |
| Insurance, Legal, Auditing                                                    | 112,674          | 141,245                | 159,850                              | 144,433                              | 160,355                       | 505                                   |
| Other- Conferences, Tuition,. Postage, Property etc.                          | 99,868           | 82,785                 | 130,925                              | 112,849                              | 126,525                       | (4,400)                               |
| Total - Non-Salaries                                                          | \$1,652,358      | \$1,430,136            | \$1,618,025                          | \$1,607,867                          | \$1,659,955                   | \$41,930                              |
| BOCES                                                                         |                  |                        |                                      |                                      |                               |                                       |
| Administrative                                                                | \$212,051        | \$220,968              | \$235,950                            | \$219,783                            | \$268,005                     | \$32,055                              |
| Instructional                                                                 | 1,208,665        | 1,211,480              | 1,093,661                            | 1,155,997                            | 1,021,403                     |                                       |
| Students with Special Needs                                                   | 519,028          | 434,484                | 452,500                              | 539,687                              | 626,680                       |                                       |
| Total - BOCES                                                                 | \$1,939,744      | \$1,866,933            | \$1,782,111                          | \$1,915,467                          | \$1,916,088                   |                                       |
| Benefits                                                                      |                  |                        |                                      |                                      |                               |                                       |
| Employees Retirement System                                                   | \$131,979        | \$145,805              | \$125,500                            | \$116,583                            | \$187,746                     | \$62,246                              |
| Teachers Retirement System                                                    | 378,801          | 434,146                | 613,450                              | 608,064                              | 677,835                       |                                       |
| Social Security                                                               | 600,116          | 610,173                | 618,361                              | 648,687                              | 662,149                       | '                                     |
| Medical Insurance (Excellus)                                                  | 1,695,946        | 1,803,139              | 2,210,326                            | 1,961,654                            | 2,232,349                     | ,                                     |
|                                                                               | 1,000,040        |                        |                                      |                                      |                               |                                       |
| Other - Includes Dental, Workers Comp, Unemployment, etc.<br>Total - Benefits | \$2,931,448      | 124,605<br>\$3,128,666 | <u>135,403</u><br><b>\$3,725,962</b> | <u>158,325</u><br><b>\$3,489,686</b> | <u>154,697</u><br>\$3,935,780 | 1                                     |
|                                                                               | Ψ2,001,440       | \$0,120,000            | <i><b>40</b>,720,002</i>             | ψ0,-100,000                          | <i>40,000,100</i>             | φ200,010                              |
| Debit Service                                                                 |                  |                        |                                      |                                      |                               |                                       |
| Building                                                                      | \$1,054,956      | \$1,057,531            | \$1,088,400                          | \$1,245,484                          | \$1,234,291                   |                                       |
| Buses                                                                         | 168,460          | 191,098                | 193,000                              | 158,621                              | 186,457                       | (6,543)                               |
| Inter Fund Transfers                                                          | 5,420            | 0                      | 10,000                               | 0                                    | C                             | (,                                    |
| Total - Debt Service                                                          | \$1,228,837      | \$1,248,630            | \$1,291,400                          | \$1,404,105                          | \$1,420,748                   | \$129,348                             |
|                                                                               |                  |                        | <b>*</b> /0 / /0 ===                 | A40 405                              |                               |                                       |
| TOTAL - GENERAL FUND                                                          | \$15,630,733     | \$15,462,294           | \$16,148,598                         | \$16,135,927                         | \$16,803,806                  | \$655,208                             |

#### Summary of Proposed Rollover Revenues for 2011-2012

|                     | 2008-09        | 2009-10        | 2010-11           | 2010-11                        | 2011-2012    | 2011-2012          |
|---------------------|----------------|----------------|-------------------|--------------------------------|--------------|--------------------|
|                     | Actual         | Actual         | Final<br>Budgeted | Estimated                      | Proposed     | Estimated          |
|                     | <u>Revenue</u> | <u>Revenue</u> | <u>Revenues</u>   | <u>Final</u><br><u>Revenue</u> | Revenue      | Increase/Decrease  |
| State Aid           | \$7,737,503    | \$7,985,612    | \$7,883,590       | \$8,186,584                    | \$7,591,301  | (\$292,289)        |
| Native American Aid | 1,655,563      | 1,638,788      | 1,735,142         | 1,666,179                      | 1,575,000    | (160,142)          |
| Federal Aid         | 141,822        | 58,055         | 35,422            | 163                            | 42,500       | 7,078              |
| Miscellaneous       | 561,215        | 630,980        | 1,232,000         | 776,531                        | 1,229,630    | (2,371)            |
| Taxes & PILOT_      | 5,063,867      | 5,155,798      | 5,262,444         | 5,257,416                      | 5,262,444    | 0                  |
| Total _             | \$15,159,969   | \$15,469,233   | \$16,148,598      | \$15,886,872                   | \$15,700,875 | <u>(\$447,724)</u> |